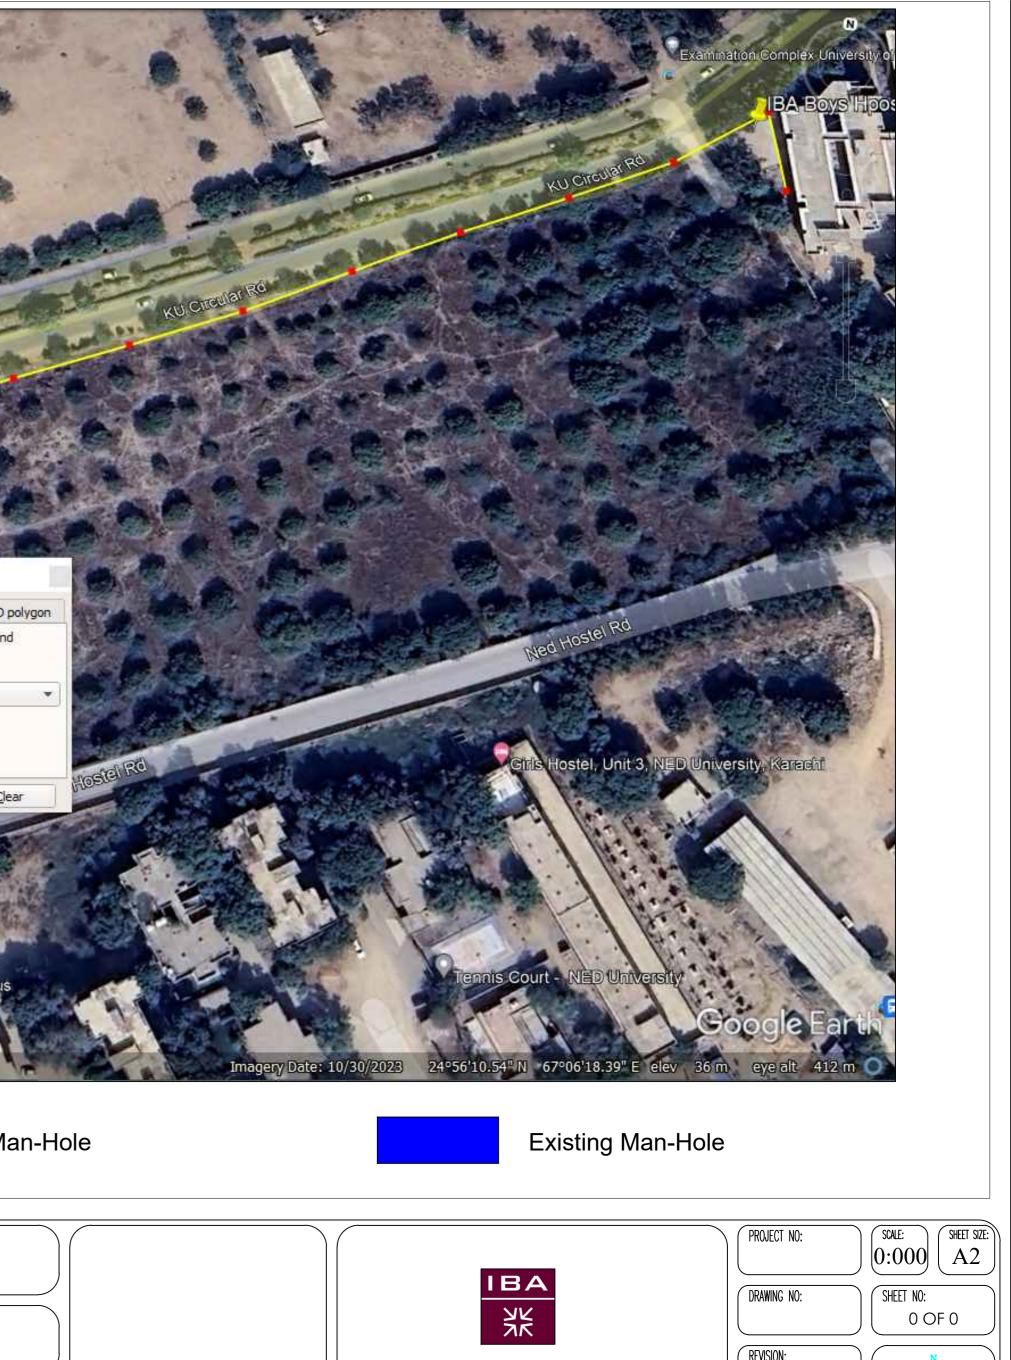

| GENERAL NOTES         Total Distance from IBA Boys' Hostel to Maskan Exit Gate = 1654.26ft         Distance Between the Man-Hole = 100' c/c         Difference in Invert Level = 3.89'         Slope Per 100 feet = 2 Inch         DRAWN BY:         U.B.R         CHECKED BY:         OHARD BY:         04/03/2024 | <image/>                                                                                                                                                                     | <complex-block></complex-block>                                                                     |
|---------------------------------------------------------------------------------------------------------------------------------------------------------------------------------------------------------------------------------------------------------------------------------------------------------------------|------------------------------------------------------------------------------------------------------------------------------------------------------------------------------|-----------------------------------------------------------------------------------------------------|
|                                                                                                                                                                                                                                                                                                                     | Total Distance from IBA Boys' Hostel to Maskan Exit Gate = <b>1654.26</b> ft<br>Distance Between the Man-Hole = <b>100' c/c</b><br>Difference in Invert Level = <b>3.89'</b> | CONSTRUCTION_OF_SEWERAGE_LINE DRAWING TITLE: PROPOSED-LAYOUT_PLAN DRAWN BY: CHECKED BY: DATE: DATE: |