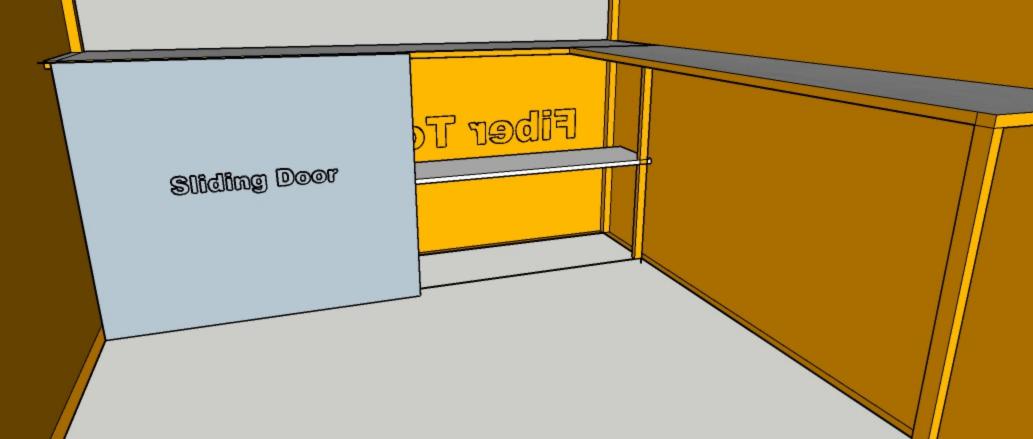

| NATURE OF FABRICATION | Canteen box Shape with Fiber Rooftop                                           |
|-----------------------|--------------------------------------------------------------------------------|
| SIZE                  | 8' x 8 ' x 8'<br>L x W x H                                                     |
| GATE                  | Single door (as per 3D)                                                        |
| MISCELLANEOUS         | Fiber top in Slope to drain water backside.                                    |
| STORAGE               | Storage area below working top on FRONT<br>SIDE. Sliding Doors + Middle Shelve |
| MATERIAL              | MS Body (20 gauge)<br>Steel Working top (20 gauge) 18"width.                   |
| BRANDING/ART WORK:    | Paint Job (In and out)<br>576sqft.<br>Sparkle Oil Paint                        |
| POWER SOURCE:         | 220V<br>6 Tube lights<br>1 x main board                                        |