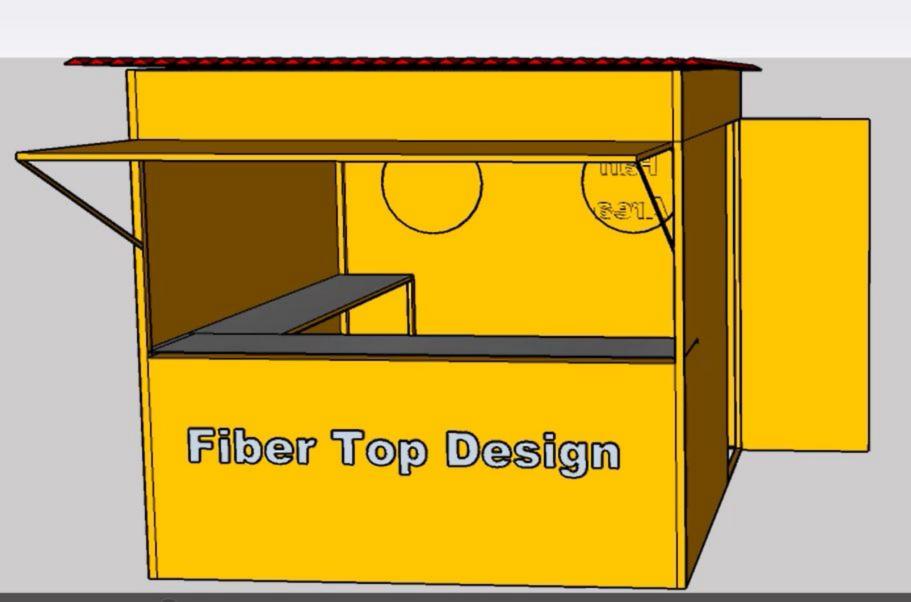

| NATURE OF FABRICATION | Canteen box Shape with Fiber Rooftop                                           |
|-----------------------|--------------------------------------------------------------------------------|
| SIZE                  | 8' x 8 ' x 8'<br>L x W x H                                                     |
| GATE                  | Single door (as per 3D)                                                        |
| MISCELLANEOUS         | Fiber top in Slope to drain water backside.                                    |
| STORAGE               | Storage area below working top on FRONT<br>SIDE. Sliding Doors + Middle Shelve |
| MATERIAL              | MS Body (20 gauge)<br>Steel Working top (20 gauge) 18"width.                   |
| BRANDING/ART WORK:    | Paint Job (In and out)<br>576sqft.<br>Sparkle Oil Paint                        |
| POWER SOURCE:         | 220V<br>6 Tube lights<br>1 x main board                                        |