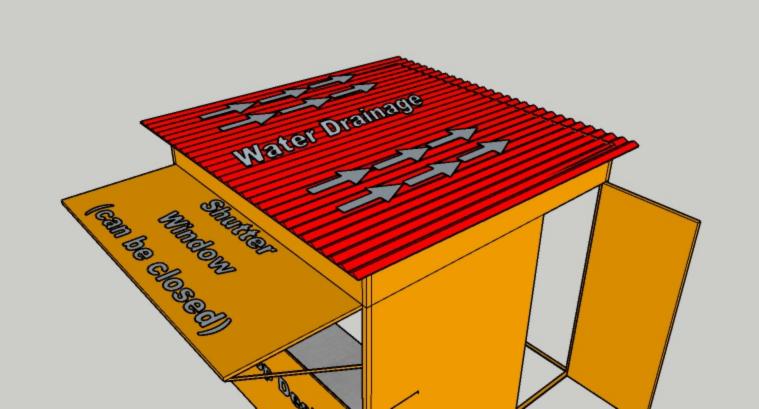

| NATURE OF FABRICATION | Canteen box Shape with Fiber Rooftop                                           |
|-----------------------|--------------------------------------------------------------------------------|
| SIZE                  | 8' x 8 ' x 8'<br>L x W x H                                                     |
| GATE                  | Single door (as per 3D)                                                        |
| MISCELLANEOUS         | Fiber top in Slope to drain water backside.                                    |
| STORAGE               | Storage area below working top on FRONT<br>SIDE. Sliding Doors + Middle Shelve |
| MATERIAL              | MS Body (20 gauge)<br>Steel Working top (20 gauge) 18"width.                   |
| BRANDING/ART WORK:    | Paint Job (In and out)<br>576sqft.<br>Sparkle Oil Paint                        |
| POWER SOURCE:         | 220V<br>6 Tube lights<br>1 x main board                                        |