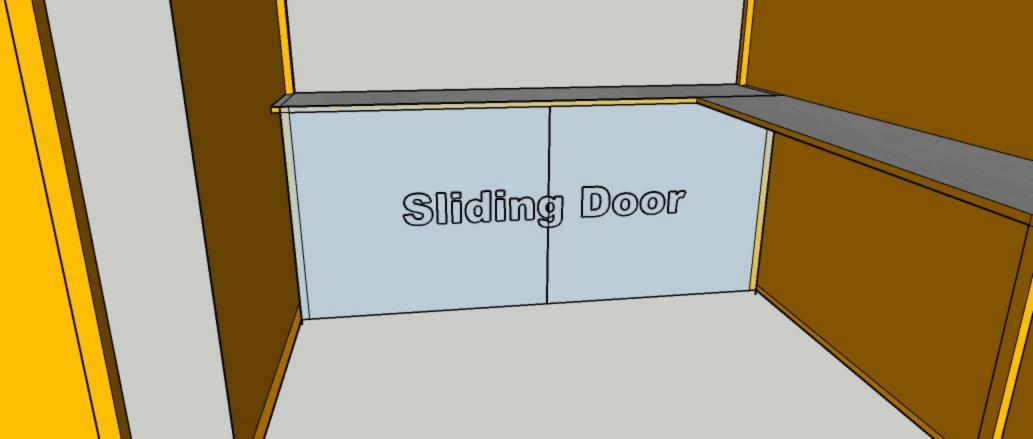

| NATURE OF FABRICATION | Canteen box Shape with Fiber Rooftop                                           |
|-----------------------|--------------------------------------------------------------------------------|
| SIZE                  | 8' x 8 ' x 8'<br>L x W x H                                                     |
| GATE                  | Single door (as per 3D)                                                        |
| MISCELLANEOUS         | Fiber top in Slope to drain water backside.                                    |
| STORAGE               | Storage area below working top on FRONT<br>SIDE. Sliding Doors + Middle Shelve |
| MATERIAL              | MS Body (20 gauge)<br>Steel Working top (20 gauge) 18"width.                   |
| BRANDING/ART WORK:    | Paint Job (In and out)<br>576sqft.<br>Sparkle Oil Paint                        |
| POWER SOURCE:         | 220V<br>6 Tube lights<br>1 x main board                                        |